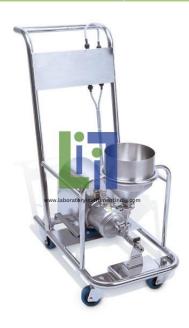

#### **Description:**

The uses a stainless steel centrifugal pump to provide high throughputsfor efficient cleaning. Achievable flowrates are dependent on the back pressure generated by the system being cleaned.

Operation is simple on/off control which gives the maximum flow ratefor efficient cleaning. Flow rates may be adjusted using a backpressure valve(not supplied)

Capacities up to 4.0 m3/h are achievable with low backpressure systems. Astainless steel splash cover protects the pump from spray during laboratory/pilot plant cleaning. A small footprint and is mounted on a mobile platform meaning that it can easily be positioned in a lab or pilot environment to meet local CIP needs.

#### **Technical Specifications:**

Centrifugal pump (0-4 bar, 300-4000 L/h)

5L feed vessel

#### Features & Benefits:

High pressure hygienic flexible hoses and fittings for quick connection to equipment 5L stainless steel hopper for cleaning solutions

Mobile unit with small footprint providing local CIP capability forpilot scale equipment Simple on/off pump control

Stainless steel pump motor splash cover

Produces cleaning velocities in excess of the industry standard 1.5 m/sin systems Capable of flow rates up to 4.0 m3/h.