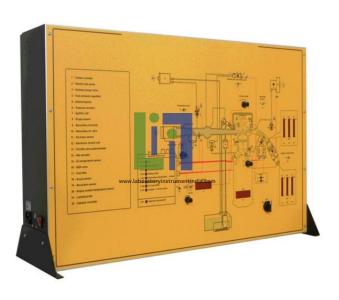

## **Description:**

To reduce environmental pollution it is necessary to improve the efficiency of the engine for what concerns the exhaust gases. The combustion of the fuel inside the cylinders of an engine is, usually, incomplete. The more it is incomplete, the bigger is the Emission of noxious components which can be found in the exhaust gases from the engine.

This simulator takes into consideration all the relevant subjects and in particular:

Preparation and control of the fuel and operating conditions

Adaptation to the operating conditions

Composition and control of the exhaust gases in the Otto cycle based engines

Recirculation of the exhaust gases

Anti vaporation of the fuel

Combustion products

Analysis of the exhaust gases in the Otto cycle based engines: test cycles

Lambda regulation

Catalytic thermal post combustion.

## **Technical Specification:**

**Emission Control** 