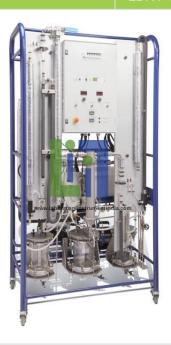

## **Description:**

A laboratory evaporation system capable of being configured as rising or falling film, single or double effect. Integral USB interface for computer data logging and control.

Contains vacuum pump, condenser and condensate vessel.

Temperature controlled pre-heat stage.

Adjustable re-circulation on each evaporation stage.

Manual control console.

Options to operate from external steam supply, or integral electrically heated pressurized hot water circulator.

## **Technical Specification:**

Modular Evaporator Family Unit