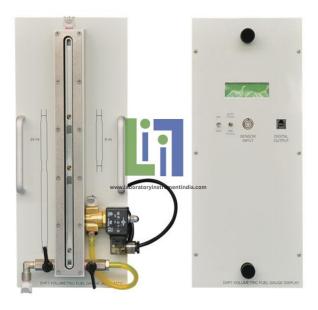

#### **Description**:

The gauge mounts on the instrumentation frame of the test set and connects between the fuel tank and the engine under test. Fuel enters the fuel gauge from the fuel tank. The unit can be set to continuously cycle in this manner or cycle once only. All connections are made using self-sealing couplings. A solenoid valve automatically shuts off the fuel supply from the tank so that the engine draws the fuel from the fuel gauge. Sensors on the fuel gauge record the time taken to consume a set volume of fuel, and the display unit automatically calculates the fuel consumption. The solenoid valve then opens and the fuel gauge refills. The couplings ensure the fuel gauge can be connected and disconnected quickly and efficiently with minimum loss or spillage of fuel.

The gauge accurately calculates fuelconsumption and displays it directly on a digital read-out. An automatic volumetric fuel gauge for use with Small EngineTest Set and Regenerative Engine Test Set.

#### **Technical Specification :**

Net Dimensions: Display unit: width 190 mm x depth 130 mm x height 450 mmand 3.7 kg Fuel gauge: width 230 mm x depth 100 mm x height 450 mm and4.4 kg.