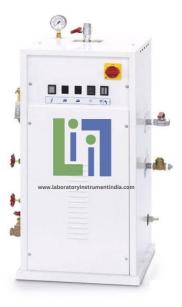

## Description :

The boiler water feeding is got from the mains by means of a embodied circulation pump rated at 0.55 kW and electrical valve. The automatic steam generator has a 9 kg/h production capacity, at 4.5 bar pressure. The most relevant protections and warning system are also considered, such as the level indicator, pressure switches, safety valves, manometer and warning lights. The heating of the water occurs by means of three resistors with a global electric power of 7 kW.

## **Technical Characteristics:**

Working pressure: 4.5 bar Steam production: 9 kg/h General switch Lights signaling the pump running and resistor supply Water level indicator Electric power: 7 kW, supplied by 3 resistors placed in the boiler Manometer: 0 to 10 bar Safety valve, pressure switch. Laboratory Instrument India