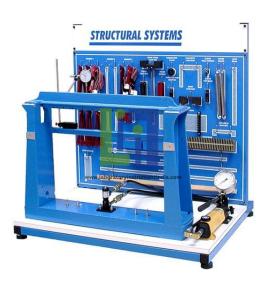

## **Description:**

The Structural Engineering 1 Learning System includes the Structural Testing Systems consisting of a workstation, bridge component sets, a test fixture set, indicator package, bridge designer software, supplemental CD, and interactive multimedia student curriculum. Civil engineers are responsible for creating structures such as skyscrapers, bridges, tunnels, dams, mass transit systems, water treatment facilities, and many more structures that we use every day for living, transportation, and industry. Structural Engineering 1 Learning System, introduces learners to the field of civil engineering. Learners will learn the fundamentals of structural analysis as well as bridge design and construction. These components are used to teach topics such as civil engineering careers, structural stability, force vectors, and bridge design.

## Features:

Modular Structural Members Structural Design Software Interactive Multimedia.