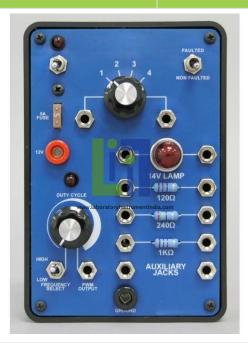

The Electrical PWM Fault Trainer contains the following components and capabilities:

Power Supply providing 12VDC

ON/OFF Switch W/ LED indicator

Banana Jacks for making wiring connections

Four different value electrical loads

Fuse for Circuit/Device Protection

Four-position switch for inserting faults: (Open, High Resistance, Short to Ground, Short to Voltage)

Connector wires in three colors

Auxiliary Jacks for testing external components

**Ground Jack** 

High/Low Frequency Selector Switch

PWM Output Jack

Faulted/Non Faulted Switch

PWM (Duty Cycle) Output Control Knob

Optional Submounts available.