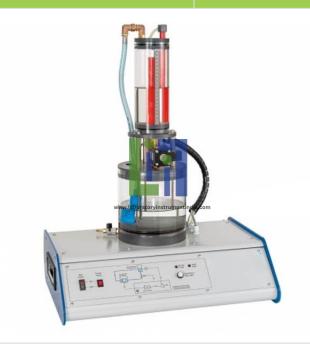

### **Description:**

Disturbance variables generated by electromagnetic proportional valve in tank outlet

Tank with overflow and graduated scale

Experimental unit for control engineering experiments

Level measurement by pressure sensor

Process schematic on front panel

Level control process with transparent tank

Speed-controlled pump.

## **Technical Specification:**

Storage tank
Capacity: 3700mL
Level-controlled tank
Capacity: 1200mL

### **Pump**

Power consumption: 18W

Max. head: 6m

Max. flow rate: 8L/min

Pressure sensor: 0...30mbar (0...300mm)
Process schematic with controller type selection

Proportional valve: Kvs: 0,7m/h.