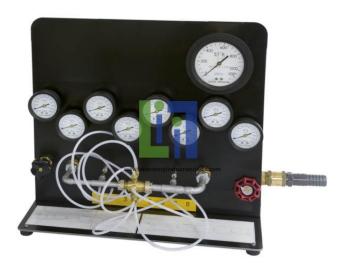

## **Description:**

All three nozzles have axial static pressure tappings allowing the approach, throat and divergent section pressures to be measured. The variation of pressure ratio and mass flow may be investigated for all three nozzles.

Two convergent-divergent nozzles of with the same throat diameter but different discharge area and a single convergent nozzle having the same diameter are supplied and fit in the common test section.

## **Technical Specification:**

Nozzle Pressure Distribution Module

**Laboratory Instrument India**