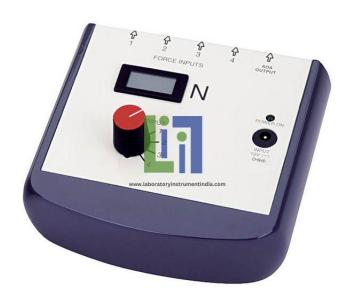

## **Description:**

The display measures up to four forces from sensors on many of the experiments in the Structures range. A four-way selector switch selects the displayed force. The Digital Force Display fixes to a Structures Test Frame. This keeps the experiments tidy and saves space around the work area. Includes an output to the Automatic Data Acquisition Unit. When used with the, the Digital Force Display outputs all four force signals at the same time to the Structures Software. The display automatically adjusts its range to the force.

## **Technical Specification:**

Display: Liquid crystal

Ranges: 0.0 to 20.0 N 0 to 500 N

Nett dimensions and weight: 150 x 140 x 80 mm, 1 kg Packed dimensions and weight: 0.016 m3, 2 kg.