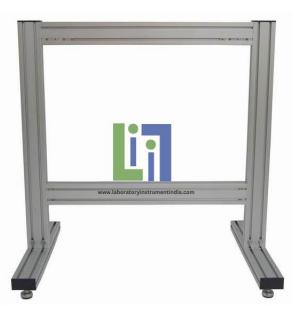

## **Description**:

The frame has specially designed slots and self-positioning nuts that hold the Structures experiments and instruments. This fixing system is quick and easy to use. It allows students to change, position and secure each experiment.

A lightweight yet strong bench-mounting frame that holds interchangeable experiment modules and instrumentation from the AII Structures Tester range.

Adjustable feet support the frame to allow students to level the apparatus before use.

## Features:

Easy-to-use fixings and slots so students can quickly set up, remove or change experiments

Also ideal for holding experiments during storage

A strong frame that holds the experiments of Alls Structures Test range

Strong, bench-mounting frame

Holds the interchangeable experiment modules and instruments of Alls Structures Test range.