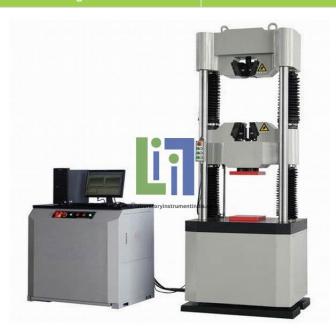

### **Product Name:**

Electro Hydraulic Servo Universal Testing Machines

Product Code: LBNY-0005-1420002