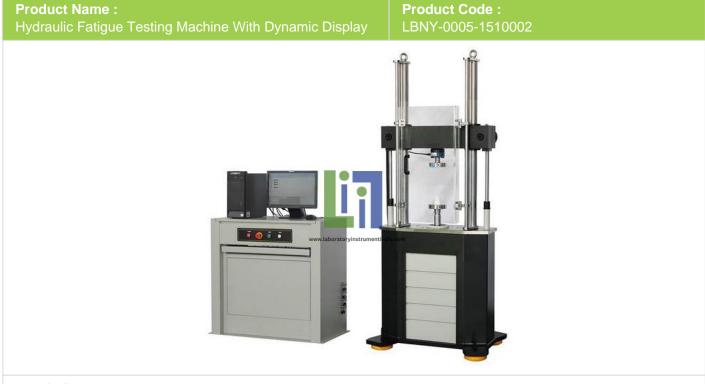

## Description :

The precise actuator collaborates with the intelligent Test Live computer testing software to ensure the completeness and precision of the test results. his product is integrated with a high-stiffness frame. The actuator cylinder comes out in 100mm, 150mm, 400mm and many other models. he crossbeam is hydraulically driven to adjust the test space. The rated load of the main frame ranges from 5 to 25kN or 50 to 1000kN.

## **Technical Specification :**

Hydraulic Fatigue Testing Machine With Dynamic Display