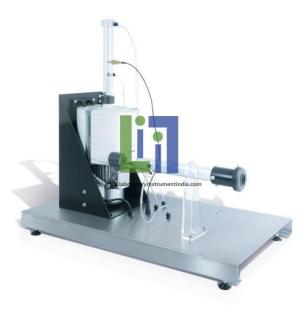

### **Description :**

The unit consists of a small multi stage air compressor with a motor on a steel base, inlet and outlet ducts, sensors and software. Speed control is by a variac. Multi Stage Centrifugal Demonstration Unit is a bench top unit for studying the multi stage centrifugal air compressor characteristics with data analysis by computer.

### **Technical Specification :**

Compressor Type: 2 stage, centrifugal Rated maximum pressure: 25 kPa Rated maximum flow rate: 0.03 m3/s Variac: 8 A. Outlet duct: Transparent with damper. Inlet duct: Transparent with orifice. Sensors with digital display and computer interface unit: Differential pressure at the orifice. Differential pressure across the fan. Temperature of inlet air. Input power.