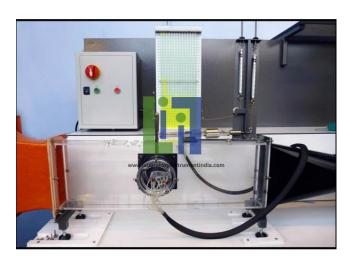

#### **Description:**

Adjustable balance weights allow easy initial setup and zeroing of the system. Two component balance features a simple unique lever system employing vertical and horizontal balance beams to provide independent measurement of lift and drag forces using precision spring balances.

#### **Experimental Capability:**

Lift and Drag coefficients and Lift Drag ratio Lift and Drag Force by direct measurement

## Features:

Accurate force measurement provided by two precision spring balances

Adjustable balance weights for initial set-up

Independent measurement of lift and drag by unique vertical and horizontal balance beams Optional analogue load cells providing 0 to 10 Volt output.

## **Technical Specification:**

Adjustable balance weights for free and easy movement of unit, allows zeroing adjustments to be made to balances. Lift and drag can be measured directly.

Designed to measure horizontal and vertical forces and is particularly convenient for use with Two Dimensional Wind Tunnel, in order to measure, lift and drag forces on aerofoil sections.