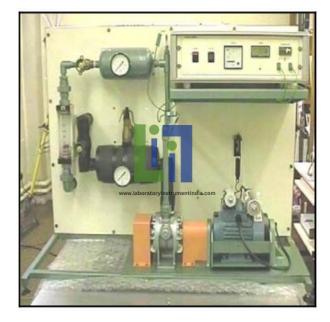

# **Product Name :** Energy Balance Apparatu

#### Features:

Compressor driven by an electric motor Air pressure out of compressor Single Stage Compressor Adjustment of air pressures via valves Airflow rate read by airflow flowmeter. Motor spring balance Wattmeter on the front panel for power measurement.

### **Experimental Capability:**

Energy balance and the first law of thermodynamics Measurement and quantification of energy flow around a compressor. Pressure ratio Specific volume through flowmeter Entropy and the second law of thermodynamics Compressed volumetric efficiency Mass flow rate Isentropic efficiency of the compressor. Specific volume into compressor Volumetric flow rate Energy Analysis of motor Volumetric efficiency of compressor. Energy analysis of compressor Energy analysis of system.