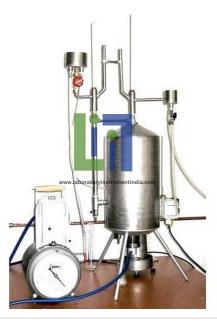

# Product Name : Exhaust Gas Calorimeter Range Apparatus

## **Description :**

The cooling water circuit is fitted with a flowmeter on the inlet and a flow control valve on the outlet side. Note that the unit must be arranged for contra flow - that is the exhaust gas and cooling water must flow through the heat exchanger in opposite directions. Exhaust Calorimeter comprises a multi-tube exhaust gas heat exchanger in which the exhaust gases pass through the tubes and the cooling water flows outside the tubes. An exhaust gas sampling point with shut off cock is provided. The instrumentation is sufficient to enable the heat content of the exhaust gases to be accurately determined. Temperature measuring points are provided for exhaust gas inlet and outlet, and cooling water inlet and outlet.