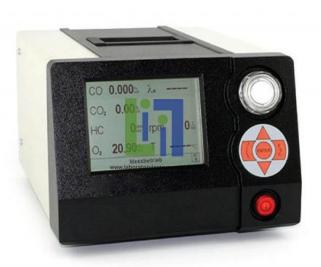

## **Technical Specification:**

Measuring ranges:

CO2 0 - 20 % Vol.

CO 0 - 10 % Vol.

O2 0 - 22 % Vol.

HC 0 - 2500 ppm Vol.

Working temperature: 5 - 45°C

Warm up time: 30s

Lambda calculation: 0 - 9,999

Temperature measuring range: 0 - 130 °C RPM measuring range: 400 - 9999 min1.