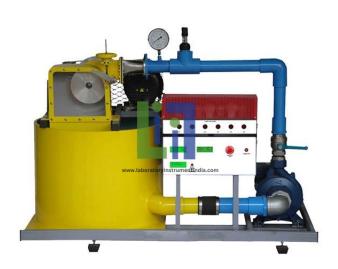

## **Description:**

The unit consist of a storage tank and a pump to simulate a dam reservoir, a cross flow hydraulic turbine, a generator which is connected to the turbine by a V belt, a lamp load bank, a dynamometer, and measuring instrument. Mini Hydro Power Plant is a self contained bench top unit for studying the power generation by a hydraulic turbine.