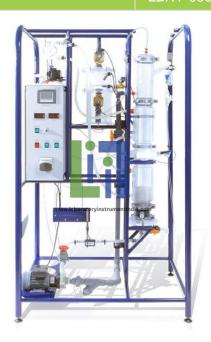

## **Description:**

#### Features:

Simple change of reactor configurations

Provision for sampling of liquids and gases

Automatic pH control with two dosing pumps

The reactors are made of glass so the contents are fully visible

Provision for fitting user supplied instrumentation

Very low back pressure on reactor from gas collector

Accurate control of temperature to suit the bacteria

Accurate and highly visual measurement of gas produced

Optional settling tank

Data logging system with software.

### **Technical Specification:**

Anaerobic Reactors Apparatus