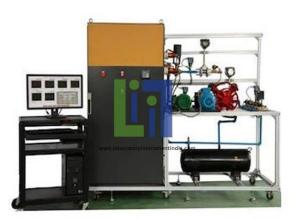

#### **Product Name :** Energy Efficiency Air Compressor Train

### Description :

A workbench, complete with loads, motors and data acquisition systems. Approximate dimensions: 2000 mm x 800 mm x1700 mm (h).

An auxiliary table for PC, bench top instruments and equipment like oscilloscopes, multi meters, etc.

Measurement system for complete power parameters.

Mechanical and electrical data acquisition instruments.

Programmable Logic Controller(PLC).

2 Motors (conventional and high efficiency, 1.5 HP).

A control panel, with all the electric and electronic components arranged in an ergonomic way.

Load module

Motors driving systems: frequency inverter, soft starter, contactor.

Driving system and protection elements such as: circuit breakers, regulators, switches, keys, lights.

#### **Technical Specification :**

Energy Efficiency Air Compressor Trainer