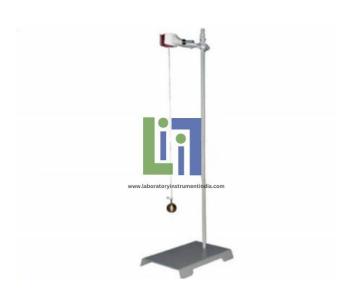

## **Description:**

The Simple Pendulum oscillates on a knife-edge bracket attached to the wall at a convenient height.

The Simple Pendulum mass can be adjusted to any position along the pendulum cord length, quickly and easily. Set-up time is minimal for excellent results.

A Simple Pendulum consisting of a cord with a ring at the top end and a sliding pendulum mass.

A stopwatch and ruler are supplied to time the swing of the pendulum and to measure its length.

To consist of a cord with a ring at the top end, and a sliding pendulum mass.