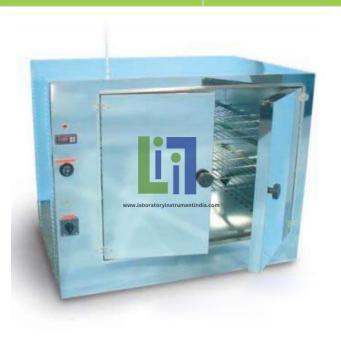

## **Description:**

The oven is supplied complete with two grid shelves easily removable and that can be positioned at various heights pilot light, exhaust holes for fast cooling. Natural convection digital thermoregulator indicator. Designed for drying, baking, conditioning and moisture determination. Sturdy manufacture double walled with 60 mm thick glass fiber for thermal insulation. Exterior front part is stainless steel made; while interior chamber, grid shelves and external walls are made from zinc coated steel. The oven is equipped of a dual safety thermostat with higher thermic threshold to prevent accidental over-temperatures, and to ensure safe working conditions. Temperature from ambient to 200°C. is controlled by a digital thermoregulator-indicator.

## **Technical Specification:**

Power supply: 230V 50-60Hz 1ph

Wattage: 3600W Doors: n.2

Inside dimensions: 900X700X700 mm Outside dimensions: 1140X760X910 mma

Weight: 85 kg.