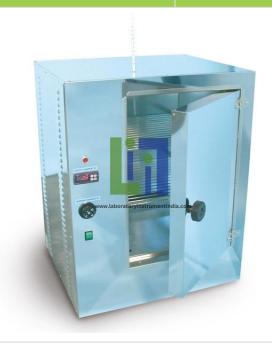

## **Description:**

Designed for drying, baking, conditioning and moisture determination. Sturdy manufacture, double walled with 60 mm thick glass fiber for thermal insulation. Exterior front part is stainless steel made; while interior chamber, grid shelves and external walls are made from zinc coated steel. Natural convection, digital thermoregulator-indicator. Temperature from ambient to 200°C. is controlled by a digital thermoregulator-indicator. The oven is supplied complete with two grid shelves easily removable and that can be positioned at various heights, pilot light, and exhaust holes for fast cooling. The oven is equipped of a dual safety thermostat with higher thermic threshold to prevent accidental over-temperatures, and to ensure safe working conditions.

## **Technical Specification:**

Doors: n.1 Wattage: 2000W

Power supply: 230V 50-60Hz 1ph Inside dimensions: 600X610X600 mm Outside dimensions: 840X725X805 mm

Weight: 60 kg.