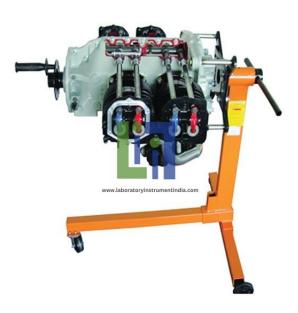

Email: sales@laboratoryinstrumentindia.com

Product Name:
Piston Engine Cutaway Model

Product Code: LBNY-0005-1990001

## **Description:**

The Piston Engine Cutaway Model can be operated with a hand crank to show the internal mechanism and working of an engine, which include spist on action and valve action. The Piston Engine Cutaway Model is a carefully machined cutaway of an aircraft piston engine. We also accept special requests for a specific make and model engines cutaway. Piston Engine Cutaway Model is a motorized version which is rotated by an electric motor to show the inside view of the operation of an engine. There are two models available Piston Engine Cutaway Model is a four-cylinder engine cutaway, and Piston Engine Cutaway Model is a six-cylinder engine cutaway.

## **Technical Specification:**

The cut away engine includes the following main items:

Six-Cylinder Reciprocating Tear down Engine on a stand, with a set of special tools

Intake system

Magnetos

Ignition system

**Pistons** 

Valves

Camshaft

Lifter

Carburetor

Crankshaft

Accessory Drive.