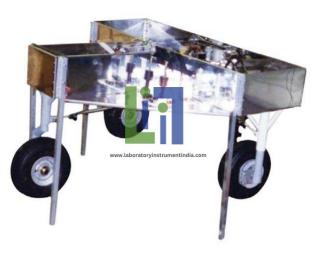

# **Description :**

Tricycle Landing Gear Trainer can be used by students for hands-on training related tolight aircraft landing gears.

### The students task may include:

Inspection and maintenance of nose wheel steering mechanism

The Tricycle Landing Gear Trainer is fitted with actual aircraft parts that includes tires, tubes, wheels, dual Cleve and single-disc brakes, nose-wheel steering mechanism, brake pedals, dual brake-fluid reservoirs, master cylinders and hydraulic plumbing for the brakes.

Shock strut inspection and maintenance

One of the three shock struts has a cutaway to expose the internal mechanism, while the other two are complete, and functional shock struts.

Shock strutd is assembly and reassembly, and Hydraulic brakes inspection and maintenance. Dimensions: 48L x 48W x 64H inches.