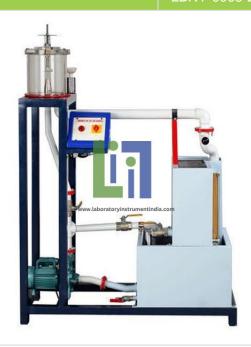

## **Description:**

Pressure and Vacuum gauges are connected on delivery and suction side of pump for the purpose of measurement. The flow rate of water is measured using measuring tank and Digital Timer provided in our Impact of Jet Apparatus. Impact of Jet Apparatus consists of a centrifugal pump coupled with electrical motor, supply tank, measuring tank & pipe fittings for closed loop water circulation.

#### Features:

Water Circulation Closed loop.
Powder Coated Painted structure
Simple to operate & maintain
Compact & stand-alone set up
MS Tanks with FRP Lining.

### **Technical Specification:**

Pump: 1/2 HP Centrifugal Pump.

Measuring tank: 40 Ltrs. Made of MS with FRP Lining and fitted with piezo meter tube & scale.

Piping & Fittings: GI/PVC with necessary Valves.

AC Motor: 1/2 HP 230V AC.

Supply Tank: 120 Ltrs. Made of MS with FRP Lining. Fitted with Load Cell and Digital Load Indicator.

Control panel: 1HP DOL Starter.

Digital Timer: MCB Load and Line Indicator. Fitted with Nozzles dia. 6mm,8mm,10mm.