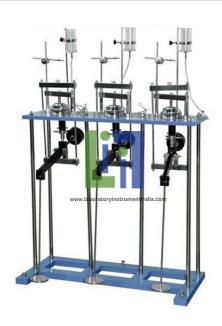

## **Description:**

The load bridge group is supported in high accuracy self-aligning seat balls. Rigidly manufactured from aluminous alloy casting to provide a high degree of accuracy with any frame distortions under load.

## **Technical Specification:**

It consists of 3 consolidation test assemblies mounted on a single frame. Complete with 3 sets of Consolidation cell assembly for 60mmdia samples and three sets of weights each giving 10 kg/sq.cm. The beam provides three load ingratio: 9:1 10:1 11:1 and the beam assembly is fitted with an adjustable counterbalance weight. On each sample And complete with rod holding the weights and coupling block holding the dial gauge or transducer.