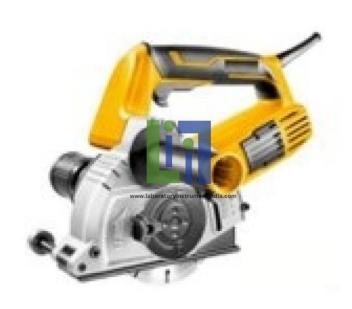

Email: sales@laboratoryinstrumentindia.com

**Product Name:**Portable Cutting Machine

Product Code:

## **Description:**

Portable Cutting Machine

## **Technical Specification:**

Less fatigue: Compression spring design saves energy during long operation hours.

Easy to carry: Reduced tool weight by 1-2kg with optimized base design.

Precise cutting: Optimized guard designs reduces tools vibration and optimized base design leads to improved

cutting precision.

Portable: Compact size, portable and easy to carry.

Power: 1500W. Voltage: 220V. Speed: 11000 rpm.

Saw Type: Mini Cutting Machine.

Portable Cutting Machine, Portable Cutting Machine Equipments, Portable Cutting Machine Tools, Portable Cutting Machine Tool Kits, Portable Cutting Machine Manufacturers, Portable Cutting Machine Suppliers from India, China, Kenya