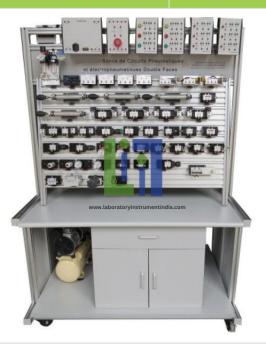

## **Product Name:**

Pneumatic and Electro-Pneumatic Bench

Product Code: LBNY-0006-2120002

## **Description:**

Pneumatic and Electro-Pneumatic Bench School Teaching

## **Technical Specification:**

Pneumatic and electro-pneumatic bench Double-sided mobile workstation allows the assembly and operation of the various components without the use of tools (components equipped with quick assembly system)

- 1 Rolling table dimension between length 1200 mm, height 1700 mm and depth 800 mm minimum.
- 1 extruded and adonized aluminum plate of dimension between 1080 mm length and 680 mm depth minimum with the possibility of fixing the electrical components on both sides.
- 2 cabinet with a minimum of four drawers and locks
- 1 cable guide
- 1 x power supply unit for mounting frame 220V AC- 24 VDC/ 4A minimum with minimum 6 outputs
- 1 x silent lubricated compressor for classroom use: protected by pressure switch and safety valve