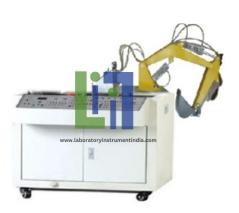

## **Description:**

Mini Real Hydraulic Excavator Trainer Teaching Equipment

## **Technical Specification:**

Real model for hydraulic excavator, don't include PLC.

Only the size is smaller, the function is the same as real hydraulic excavator.

It can achieve various action. With a seat inside, students can sit down and operate.

With meters to test the specifications.

With alarm light.

It is the ideal training model for excavator.

With various fault simulation, students learn how to remove fault on hydraulic excavator.