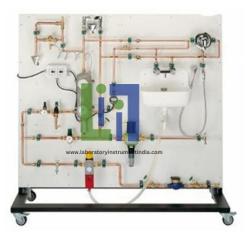

# **Technical Specification :**

A typical household drinking water installation is fitted to the panel.

A small electrical boiler for hot water and a circulation pipe with the related components demonstrate the heating of domestic hot water from the cold water supplied.

Safety devices show how the drinking water pipework is protected against the backflow of waste water.

A pipe system for draining the waste water is mounted on the back of the panel.