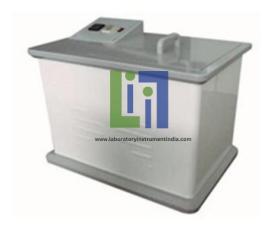

## **Description:**

PCB Spray Etching Machine, PCB Experiment Equipment

## **Technical Specification:**

Spray etching machine mini laboratory use machine.

It is for copper plate or print laboratory quickly develop sample and manufacture.

Inner with anti-etching pump, make etching liquid double sides spray to sample two sides, etching PCB sensitive layer.

Inner immersion program heater, heating developing liquid to develop temperature.

With clock preset develop time.

Take imported spray sprinkler 8 units. Spray is uniform.

Spray pressure: antiseptic high-pressure magnetic pump, with filter set.