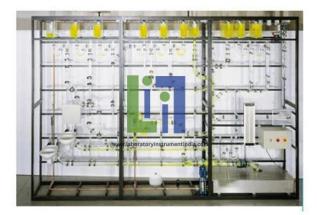

#### **Description**:

Full-Scale Sewerage System Teaching Aid

#### **Technical Specification :**

The routing of sewers is particularly important in wastewater engineering.

Pipe inclinations, pipe inlets and outlet, reducers and cross-sections must be considered when designing systems, taking into account interactions between the components.

In particular, the pressure distribution in complex pipe systems places high demands on design engineers. Design errors lead to noise, empty drain traps and clogged pipes.